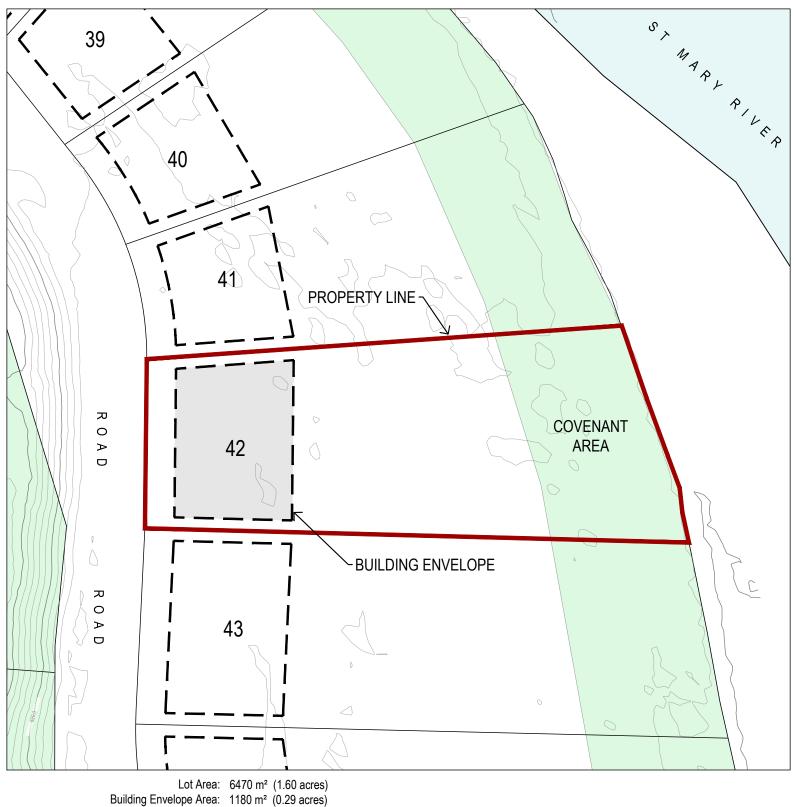

Front Yard Setback: 7.5 m Rear Yard Setback: Varies - See Plan Side Yard Setback: 3.0 m

## Lot 42 - The Estates at Shadow Mountain

This Lot Plan is provided for information purposes only. This Lot Plan has been prepared based on the most recent information available at the time and is believed to be true and accurate, however, no warranty as to accuracy is provided by the Developer. The Lot Owner shall confirm all dimensions, elevations, and other information provided herein prior to use of this plan. This Lot Plan shall not be construed as a legal survey. The Developer and its employees, contractors, consultants and agents shall not be liable for any losses arising from use of this plan. E&OE.