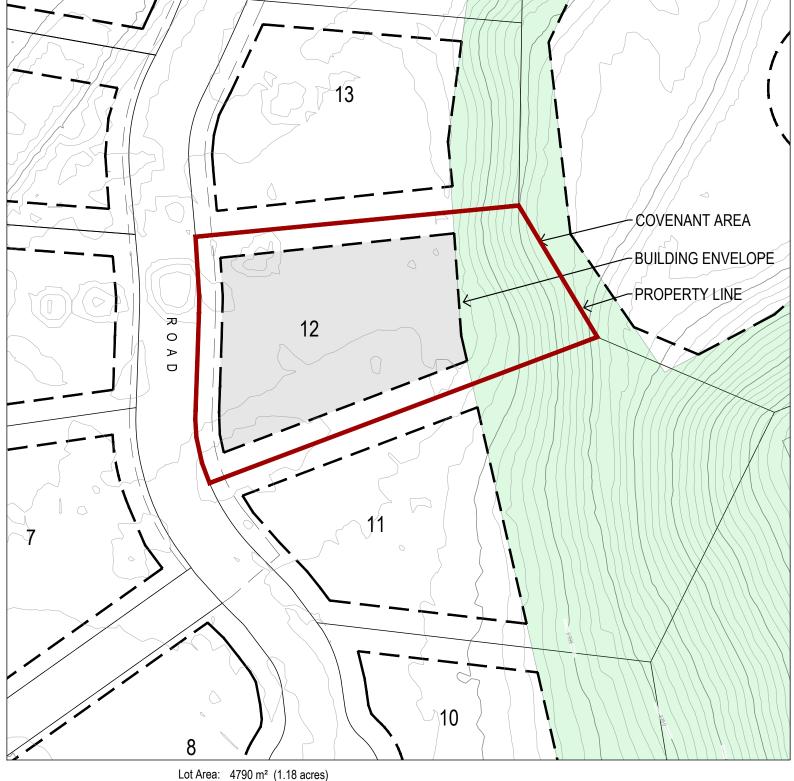

```
Building Envelope Area: 2535 m<sup>2</sup> (0.63 acres)
```

Front Yard Setback: 6.0 m

Rear Yard Setback: Covenant Area Boundary Side Yard Setback: 6.0 m

## Lot 12 - The Estates at Shadow Mountain

This Lot Plan is provided for information purposes only. This Lot Plan has been prepared based on the most recent information available at the time and is believed to be true and accurate, however, no warranty as to accuracy is provided by the Developer. The Lot Owner shall confirm all dimensions, elevations, and other information provided herein prior to use of this plan. This Lot Plan shall not be construed as a legal survey. The Developer and its employees, contractors, consultants and agents shall not be liable for any losses arising from use of this plan. E&OE.